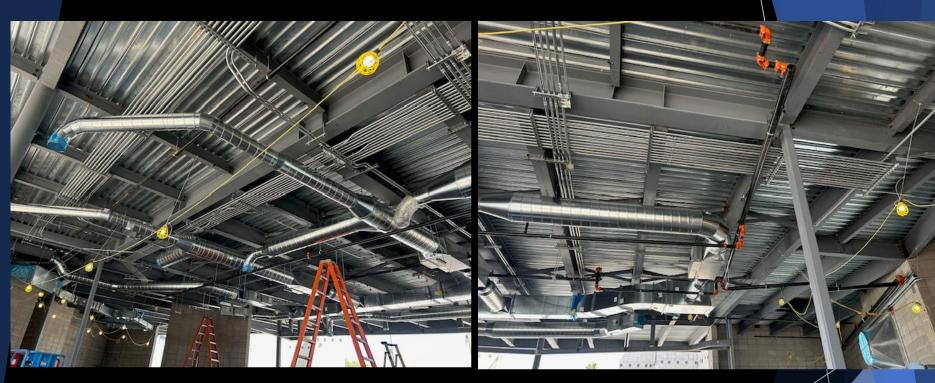

Final Roof has been installed in Multipurpose Room Building. No leaks detected.

Overhead MEP is ongoing in Multipurpose Room Building. Fire sprinkler lines, ductwork & electrical conduits. Field and virtual coordination has gone smoothly.