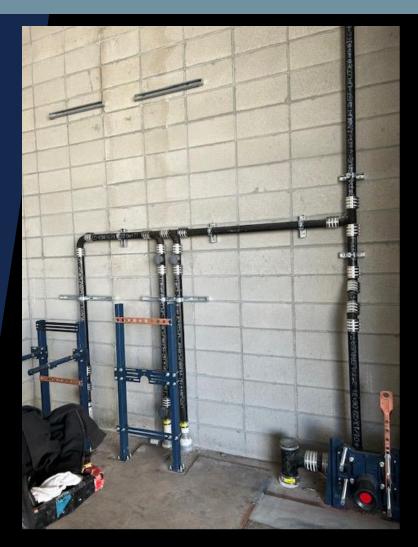

In-wall plumbing is ongoing at Multipurpose Room Building restrooms.

Masonry block construction is ongoing in Meditation Building.