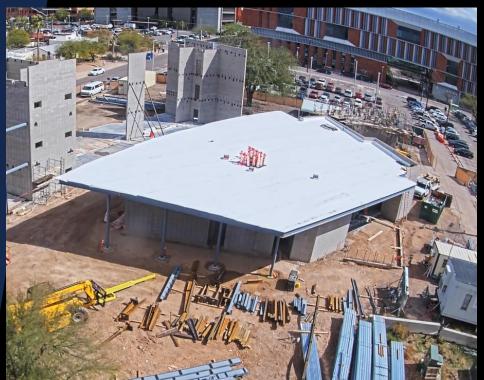

Final Roof has been installed in Multipurpose Room Building. No leaks detected.

Overhead MEP is ongoing in Multipurpose Room Building. Fire sprinkler lines, ductwork & electrical conduits. Field and virtual coordination has gone smoothly.