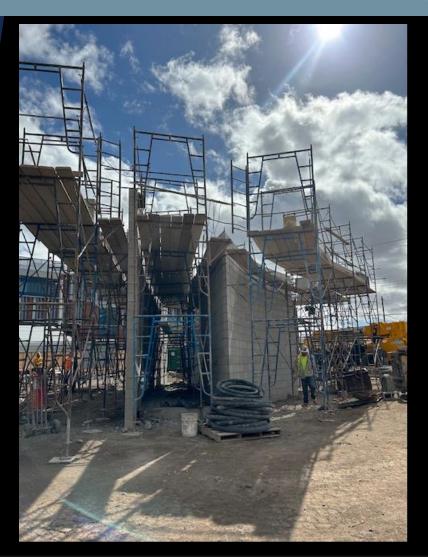

In-wall plumbing is ongoing at Multipurpose Room Building restrooms.

Masonry block construction is ongoing in Meditation Building.