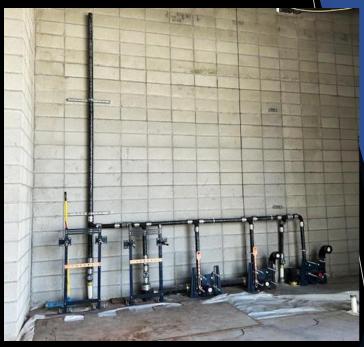

In-wall plumbing is ongoing at Multipurpose Room Building restrooms.

Masonry block construction is ongoing in Meditation Building.