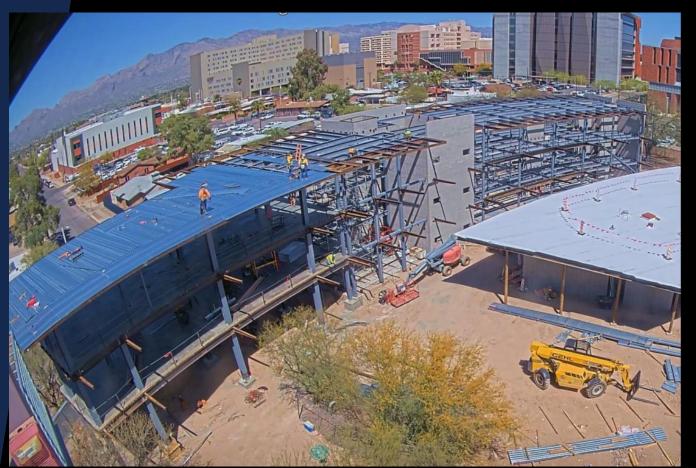

#### **University of Arizona**

Andrew Weil Center for Integrative Medicine Construction Project Update March 31, 2023

Steel Erection in Office Building Areas B & C are almost complete. Slabs on metal deck were poured in Area A. More structural progress pictures in next slides

#### THE UNIVERSITY , OF ARIZONA

Office building Area A: Metal deck, rebar and concrete completed in level 2 & 3

THE UNIVERSITY

Office Building Area B & C: Steel erection progress

Office Building Area A: Metal deck