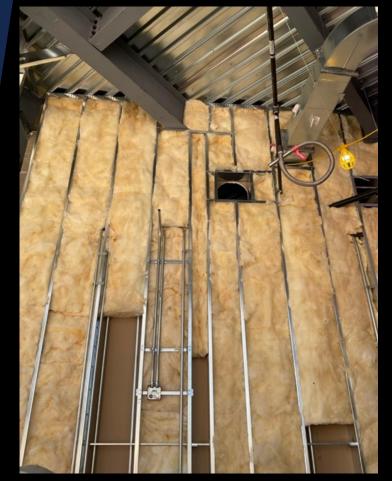

Multipurpose building: One side drywall and top out completed

Multipurpose building: Wall insulation ongoing

THE UNIVERSITY

Meditation building: Masonry complete

111