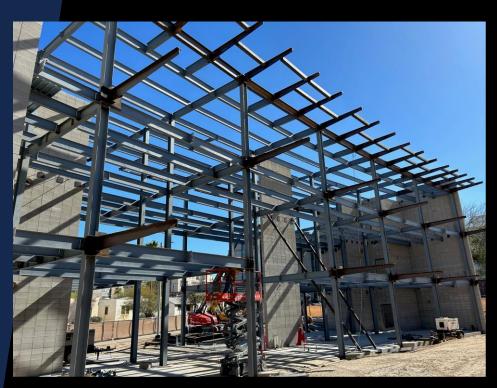

#### THE UNIVERSITY , OF ARIZONA

Office building Area A: Metal deck, rebar and concrete completed in level 2 & 3

THE UNIVERSITY

Office Building Area B & C: Steel erection progress

Office Building Area A: Metal deck