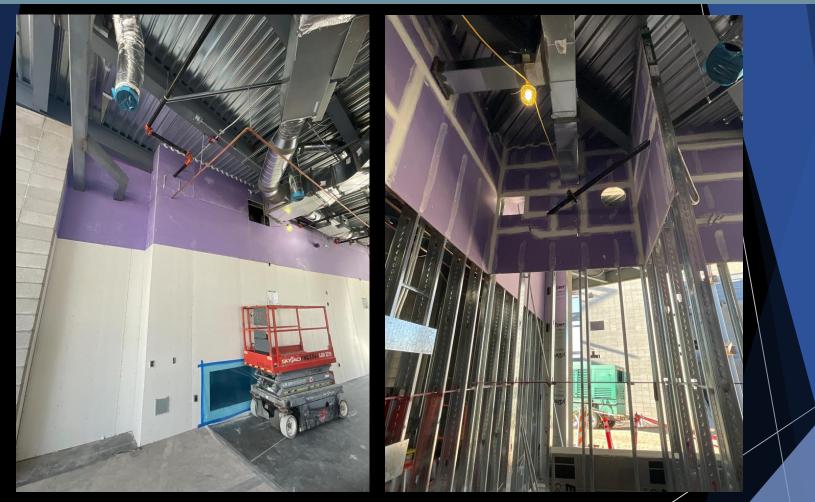

Multipurpose building: One side drywall and top out completed

Multipurpose building: Wall insulation ongoing

THE UNIVERSITY

Meditation building: Masonry complete

111