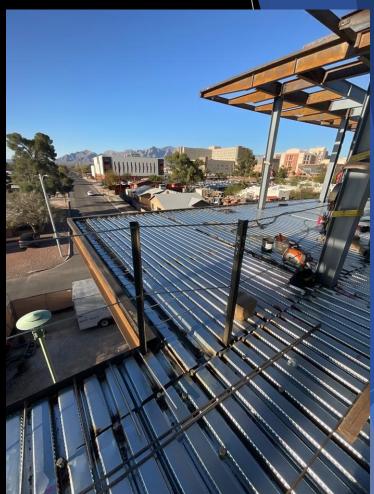

#### **University of Arizona**

Andrew Weil Center for Integrative Medicine Construction Project Update March 31, 2023

Steel Erection in Office Building Areas B & C are almost complete. Slabs on metal deck were poured in Area A. More structural progress pictures in next slides

#### THE UNIVERSITY , OF ARIZONA

Office building Area A: Metal deck, rebar and concrete completed in level 2 & 3

THE UNIVERSITY

Office Building Area B & C: Steel erection progress

Office Building Area A: Metal deck