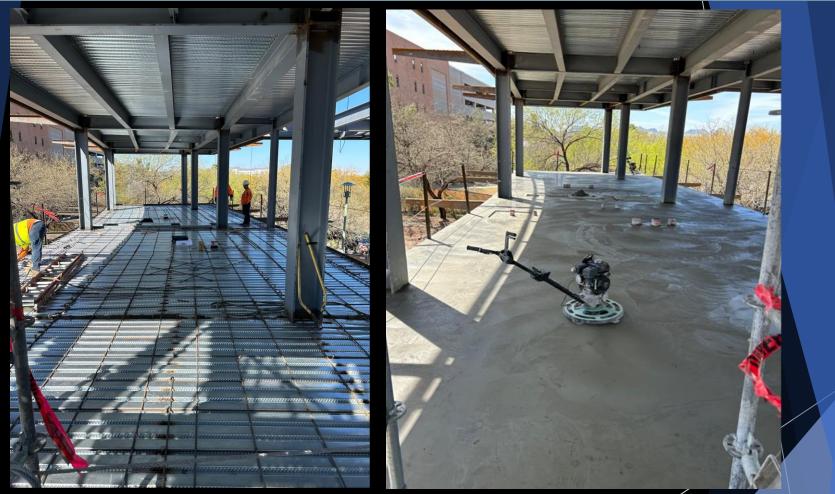

#### THE UNIVERSITY , OF ARIZONA

Office building Area A: Metal deck, rebar and concrete completed in level 2 & 3

THE UNIVERSITY

Office Building Area B & C: Steel erection progress

Office Building Area A: Metal deck