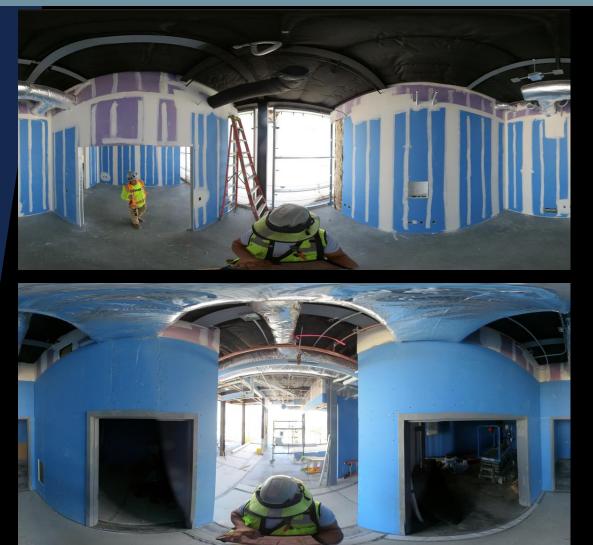

#### **University of Arizona**

Andrew Weil Center for Integrative Medicine Construction Project Update July 31, 2023

CONSTRUCTION

THE UNIVERSITY

Office Bldg Level 3: Moisture drywall has been installed on both sides of walls.

360 degrees pics

Office Bldg Level 2: One side drywall and insulation being installed.

360 degrees pics

THE UNIVERSITY

Office Bldg: Glass delivered to site. Installation progresses.

CONSTRUCTION

Office building: Soffit framing completed