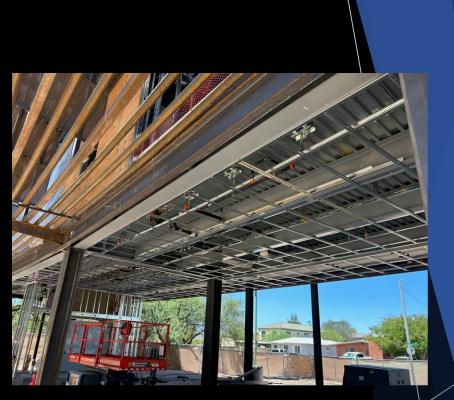

360 degrees pics

Office Bldg Level 2: One side drywall and insulation being installed.

360 degrees pics

THE UNIVERSITY

Office Bldg: Glass delivered to site. Installation progresses.

CONSTRUCTION

Office building: Soffit framing completed