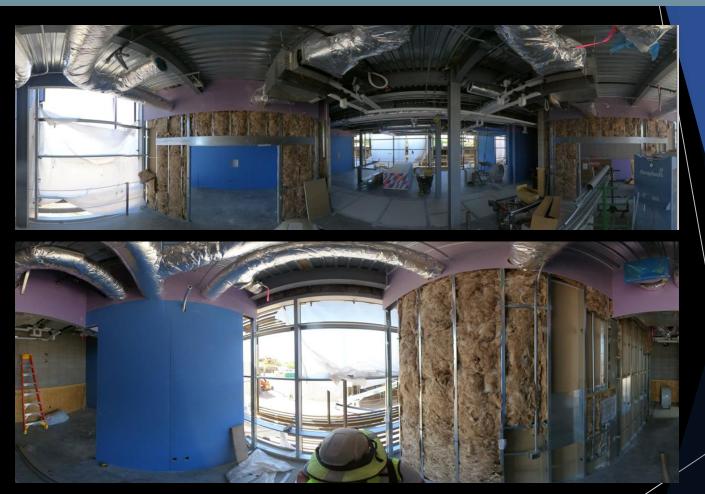

#### **University of Arizona**

Andrew Weil Center for Integrative Medicine Construction Project Update July 31, 2023

CONSTRUCTION

THE UNIVERSITY

Office Bldg Level 3: Moisture drywall has been installed on both sides of walls.

360 degrees pics

Office Bldg Level 2: One side drywall and insulation being installed.

360 degrees pics

THE UNIVERSITY

Office Bldg: Glass delivered to site. Installation progresses.

CONSTRUCTION

Office building: Soffit framing completed