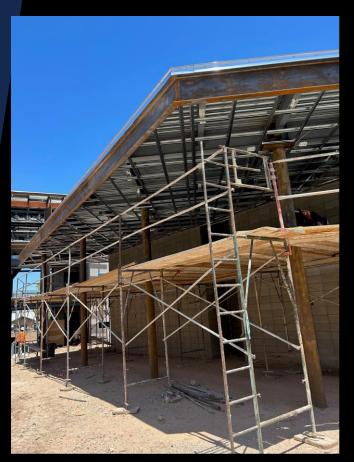

Z M SPACE

Multi Purpose bldg: Soffit framing completed, and scaffold is erected for soffit finish system.

**THE UNIVERSITY** 

OF ARIZONA

Multi-Purpose Bldg: Drip edge cleat being installed.

Office Bldg: Elevator rails being installed.