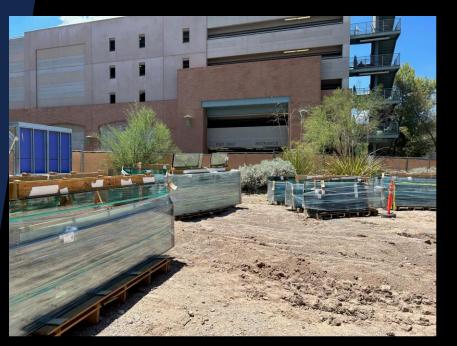

360 degrees pics

Office Bldg Level 2: One side drywall and insulation being installed.

360 degrees pics

THE UNIVERSITY

Office Bldg: Glass delivered to site. Installation progresses.

CONSTRUCTION

Office building: Soffit framing completed