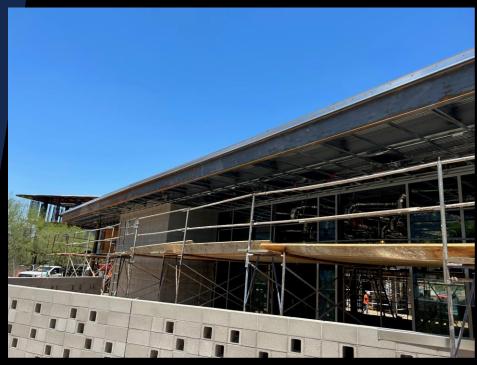

Z M SPACE

Multi Purpose bldg: Soffit framing completed, and scaffold is erected for soffit finish system.

**THE UNIVERSITY** 

OF ARIZONA

Multi-Purpose Bldg: Drip edge cleat being installed.

Office Bldg: Elevator rails being installed.