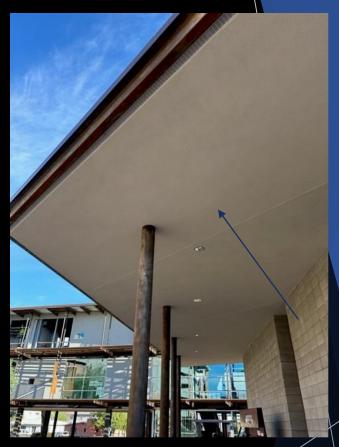

#### **University of Arizona**

Andrew Weil Center for Integrative Medicine
Construction Project Update
September 28, 2023

Fun fact: 6000+ pieces of steel were installed for this project.

Multi-Purpose Bldg: Soffit finish completed and lights installed.