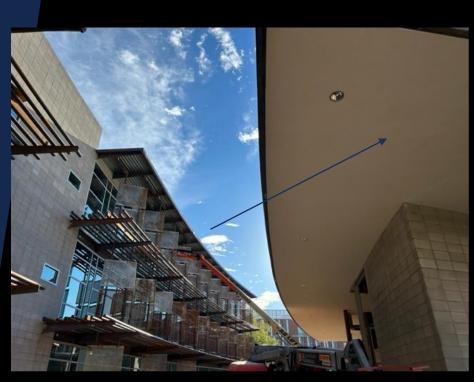

#### **University of Arizona**

Andrew Weil Center for Integrative Medicine
Construction Project Update
September 28, 2023

Fun fact: 6000+ pieces of steel were installed for this project.

Multi-Purpose Bldg: Soffit finish completed and lights installed.