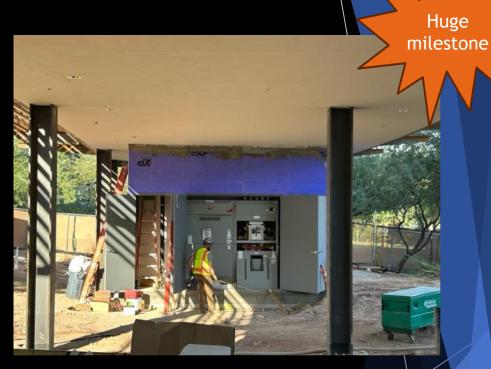

Office Building - Supports for wood panels installed

Office Bldg: Power is ON inside the building as of 9/28