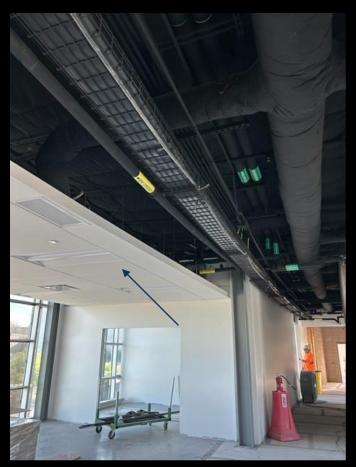

Site: Grading east & south. Forming sidewalks and footings for scuppers.

Office Bldg: Lobby Ceiling baffles installation

Office Bldg: Level 3 - ACT Tile installed & walls painted

Fun fact: ACT tile is a LEED environmental product.