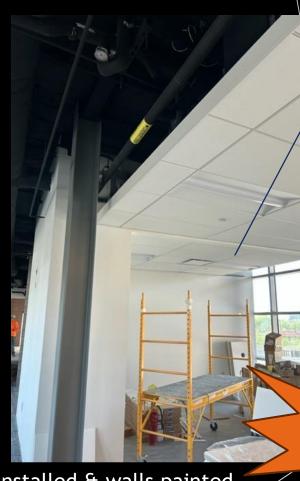

Site: Grading east & south. Forming sidewalks and footings for scuppers.

Office Bldg: Lobby Ceiling baffles installation

Office Bldg: Level 3 - ACT Tile installed & walls painted

Fun fact: ACT tile is a LEED environmental product.