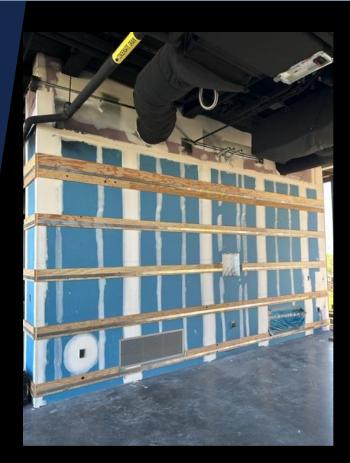

Office Building - Supports for wood panels installed

Office Bldg: Power is ON inside the building as of 9/28